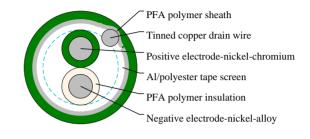

## CABLE CONSTRUCTION

Conductor: Solid.Material is according to thermocouple type Insulation: PFA polymer Screen: Aluminum tape Drain wire: Tinned copper Outer sheath: PFA polymer Construction: Round KCB PFA insulated for option

## COLOUR CODE

According to IEC 60584-3 Color of Insulation:Green+White Color of Sheath:Green